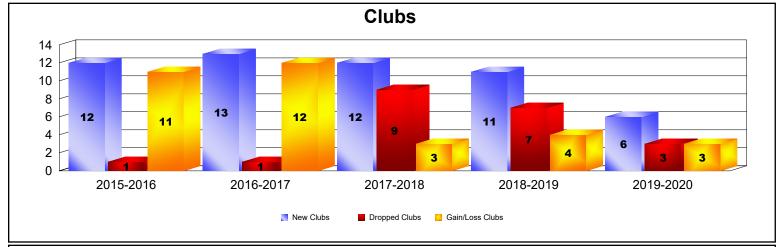

## **Multiple District 111**

| Year      | New<br>Clubs | Dropped<br>Clubs | Gain/<br>Loss<br>Clubs | New<br>Members | Charter<br>Members | Reinstate<br>Members | Transfer<br>Members | Total<br>Member<br>Added | Total<br>Members<br>Dropped | Gain/<br>Loss<br>Members |
|-----------|--------------|------------------|------------------------|----------------|--------------------|----------------------|---------------------|--------------------------|-----------------------------|--------------------------|
| 2015-2016 | 12           | 1                | 11                     | 1,971          | 282                | 25                   | 168                 | 2,446                    | 2,287                       | 159                      |
| 2016-2017 | 13           | 1                | 12                     | 2,042          | 325                | 29                   | 176                 | 2,572                    | 2,369                       | 203                      |
| 2017-2018 | 12           | 9                | 3                      | 1,986          | 267                | 33                   | 154                 | 2,440                    | 2,433                       | 7                        |
| 2018-2019 | 11           | 7                | 4                      | 1,969          | 308                | 26                   | 209                 | 2,512                    | 2,318                       | 194                      |
| 2019-2020 | 6            | 3                | 3                      | 1,721          | 155                | 24                   | 158                 | 2,058                    | 2,332                       | -274                     |
| Average   | 11           | 4                | 7                      | 1,938          | 267                | 27                   | 173                 | 2,406                    | 2,348                       | 58                       |