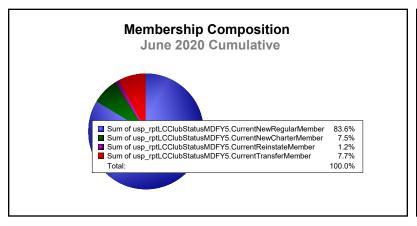

## **Multiple District 111**

| Year      | New<br>Clubs | Dropped<br>Clubs | Gain/<br>Loss<br>Clubs | New<br>Members | Charter<br>Members | Reinstate<br>Members | Transfer<br>Members | Total<br>Member<br>Added | Total<br>Members<br>Dropped | Gain/<br>Loss<br>Members |
|-----------|--------------|------------------|------------------------|----------------|--------------------|----------------------|---------------------|--------------------------|-----------------------------|--------------------------|
| 2015-2016 | 12           | 1                | 11                     | 1,971          | 282                | 25                   | 168                 | 2,446                    | 2,287                       | 159                      |
| 2016-2017 | 13           | 1                | 12                     | 2,042          | 325                | 29                   | 176                 | 2,572                    | 2,369                       | 203                      |
| 2017-2018 | 12           | 9                | 3                      | 1,986          | 267                | 33                   | 154                 | 2,440                    | 2,433                       | 7                        |
| 2018-2019 | 11           | 7                | 4                      | 1,969          | 308                | 26                   | 209                 | 2,512                    | 2,318                       | 194                      |
| 2019-2020 | 6            | 3                | 3                      | 1,721          | 155                | 24                   | 158                 | 2,058                    | 2,332                       | -274                     |
| Average   | 11           | 4                | 7                      | 1,938          | 267                | 27                   | 173                 | 2,406                    | 2,348                       | 58                       |