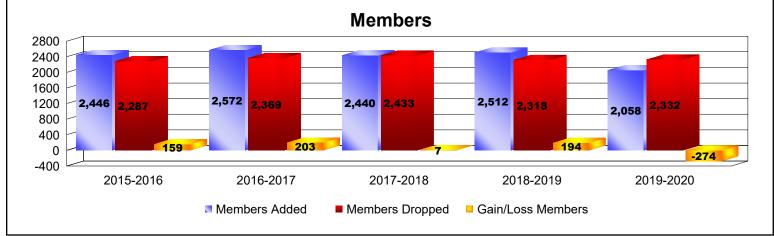

## **Multiple District 111**

| Year      | New<br>Clubs | Dropped<br>Clubs | Gain/<br>Loss<br>Clubs | New<br>Members | Charter<br>Members | Reinstate<br>Members | Transfer<br>Members | Total<br>Member<br>Added | Total<br>Members<br>Dropped | Gain/<br>Loss<br>Members |
|-----------|--------------|------------------|------------------------|----------------|--------------------|----------------------|---------------------|--------------------------|-----------------------------|--------------------------|
| 2015-2016 | 12           | 1                | 11                     | 1,971          | 282                | 25                   | 168                 | 2,446                    | 2,287                       | 159                      |
| 2016-2017 | 13           | 1                | 12                     | 2,042          | 325                | 29                   | 176                 | 2,572                    | 2,369                       | 203                      |
| 2017-2018 | 12           | 9                | 3                      | 1,986          | 267                | 33                   | 154                 | 2,440                    | 2,433                       | 7                        |
| 2018-2019 | 11           | 7                | 4                      | 1,969          | 308                | 26                   | 209                 | 2,512                    | 2,318                       | 194                      |
| 2019-2020 | 6            | 3                | 3                      | 1,721          | 155                | 24                   | 158                 | 2,058                    | 2,332                       | -274                     |
| Average   | 11           | 4                | 7                      | 1,938          | 267                | 27                   | 173                 | 2,406                    | 2,348                       | 58                       |